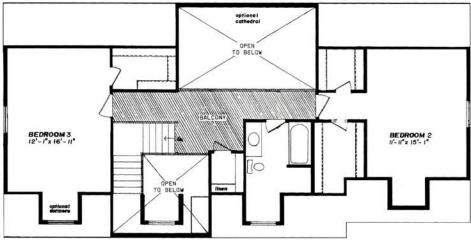

## Second Floor (suggested layout)

Columbia Home Solutions - Hudson Valley Home Builder since 1985 - www.Columbia-Home-Solutions.com

- Spacious Island Kitchen, Pantry and Utility Closet
- Unfinished Second Floor for Future Expansion to Include 4-3046 Windows; Cage Rail for Open Entry in Lieu of Wall Panels and Door for Top of Stairs.
- "Cottage-Style" 3056 Lower Level Windows on Front