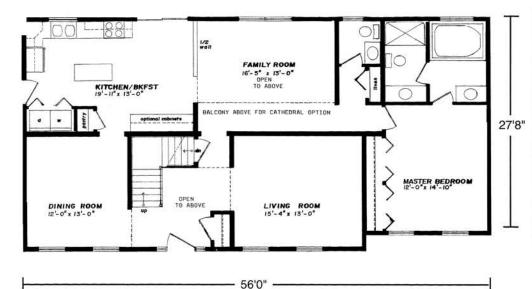

## First Floor

## Standard Chatham Features

- Luxurious First Floor Master Suite Private Bath Includes: Jacuzzi Tub, Shower and Double Vanities.
- · First Floor Half Bath
- Open Two-Story Entry Foyer with Cathedral
- Formal Dining Room
- Formal Living Room

- Spacious Island Kitchen, Pantry and Utility Closet
- Unfinished Second Floor for Future Expansion to Include 4-3046 Windows; Cage Rail for Open Entry in Lieu of Wall Panels and Door for Top of Stairs.
- "Cottage-Style" 3056 Lower Level Windows on Front