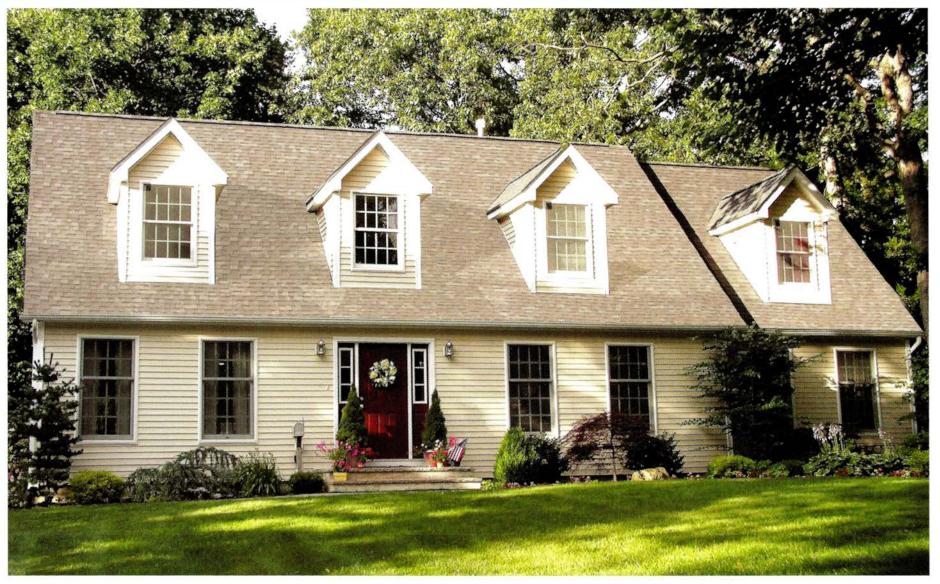

## WESTCHESTER MODULAR HOMES

Cape Style Home Plans

27'8" x 56' • 1568 Sq. Ft. Unfinished Second Floor - 16' x 56' • 896 Sq. Ft.

## Standard Chatham Features

- Luxurious First Floor Master Suite Private Bath Includes: Jacuzzi Tub, Shower and Double Vanities.
- · First Floor Half Bath
- Open Two-Story Entry Foyer with Cathedral
- Formal Dining Room
- Formal Living Room

- Spacious Island Kitchen, Pantry and Utility Closet
- Unfinished Second Floor for Future Expansion to Include 4-3046 Windows; Cage Rail for Open Entry in Lieu of Wall Panels and Door for Top of Stairs.
- "Cottage-Style" 3056 Lower Level Windows on Front

- · Fireplace Options Available
- "Boxed-out" and "Angle-Bay" Options Available
- Consult an Authorized Westchester Builder for a Complete List of Options
- Photos and Floor Plan Dimensions are approximate. All specifications must be Written in the Contract. No oral conditions.