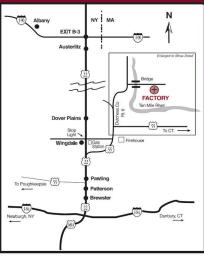

#### DIRECTIONS TO THE FACTORY

#### From Albany, NY on I-90:

I-90 East to Exit B-3, Rt. 22 South to Austerlitz. Take Rt. 22 South through Austerlitz, Hillsdale, Millerton, Amenia and Dover Plains to light at Mobil Gas Station in Wingdale. Turn left, continue to the next road. At stop sign, make a left. At bottom of hill, continue straight on County Route 6. Take first right go over bridge. The Factory is on the right.

#### From Hartford, CT or Newburgh, NY on I-84:

I-84 to 684 Interchange and take Rt. 22 North through Patterson and Pawling to the Wingdale traffic light at Mobil Gas Station. Make right at this light. At stop sign, make a left. At bottom of hill, continue straight on County Route 6. Take first right go over bridge. The Factory is on the right.

### From New Jersey:

Take the Garden State Parkway North to 287 East over Tappan Zee Bridge, then look for 684 Interchange North (toward Brewster) to Rt. 22 North through Patterson and Pawling to the Wingdale traffic light at Mobil Gas Station. Make right at this light. At stop sign, make a left. At bottom of hill, continue straight on County Route 6. Take first right go over bridge. The Factory is on the right.