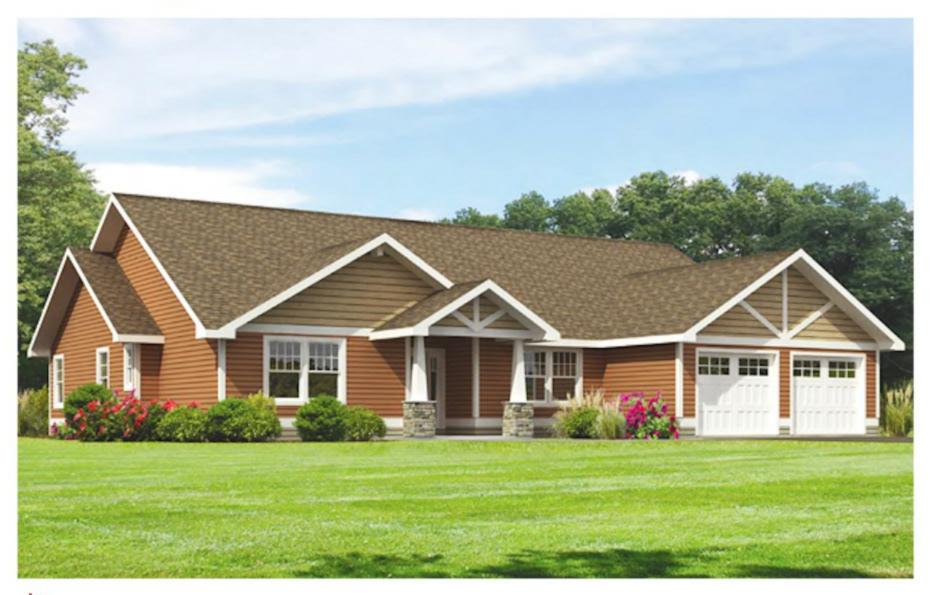

## **The Highland**

## **Craftsman Series**

Ranch Style Home Plan

41'7" x 62' • 2290 Sq. Ft.

## Standard Highland Features

- Exterior Features:
- 7/12 roof pitch with reverse gable
- Recess front door entry
- Gable end overhangs are 10"
- Specialty Northwoods<sup>®</sup> siding on reverse gables, front porch and garage with PVC trim package including Craftsman style front door and double sidelights
- Andersen<sup>®</sup> Tilt Wash<sup>®</sup> 400 Series windows with High Performance<sup>™</sup> insulating glass, removable grills and full screens.
- Andersen® 6' sliding glass door in dining room and awning windows over tub in master bath
- Two car garage included with B-label door to mud room and 9 lite exterior service entrance
- Kitchen Features:
  - Merillat® hardwood or recess panel oak cabinetry
  - Open soffit over cabinets
  - Oversized pantry closet
  - Large center island
  - Casement window over kitchen sink
- Interior Features
  - Full stairs to attic with plywood floors
  - Open living space
  - Large laundry room with Merillat cabinetry, laminate countertop with single bowl stainless steel sink
  - Mudroom with optional cabinets for drop off center
  - 6 panel hollowcore interior doors
- Optional plan with study and half bath
- Master Bedroom:
  - Oversize walk in closet
  - Master bath includes double bowl vanity, private commode area, free standing tub and 60" shower stall