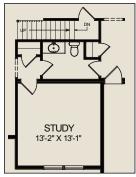

## **Optional Study**

## Standard Highland Features

- Exterior Features:
- 7/12 roof pitch with reverse gable
- Recess front door entry
- Gable end overhangs are 10"
- Specialty Northwoods<sup>®</sup> siding on reverse gables, front porch and garage with PVC trim package including Craftsman style front door and double sidelights
- Andersen<sup>®</sup> Tilt Wash<sup>®</sup> 400 Series windows with High Performance<sup>™</sup> insulating glass, removable grills and full screens.
- Andersen® 6' sliding glass door in dining room and awning windows over tub in master bath
- Two car garage included with B-label door to mud room and 9 lite exterior service entrance
- Kitchen Features:
  - Merillat® hardwood or recess panel oak cabinetry
  - Open soffit over cabinets
  - Oversized pantry closet
  - Large center island
  - Casement window over kitchen sink
- Interior Features
  - Full stairs to attic with plywood floors
  - Open living space
  - Large laundry room with Merillat cabinetry, laminate countertop with single bowl stainless steel sink
  - Mudroom with optional cabinets for drop off center
  - 6 panel hollowcore interior doors
- Optional plan with study and half bath
- Master Bedroom:
  - Oversize walk in closet
  - Master bath includes double bowl vanity, private commode area, free standing tub and 60" shower stall