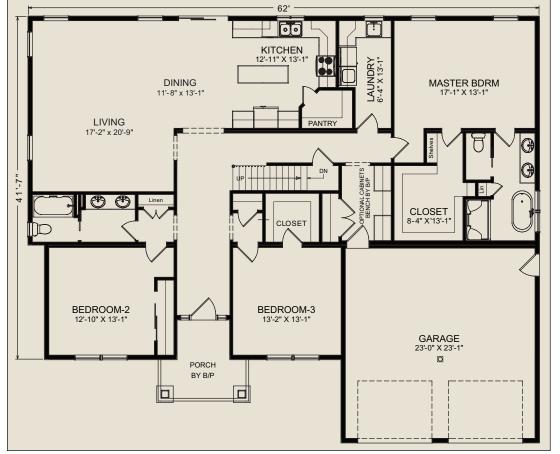

## **Craftsman Series**

Ranch Style Home Plan

41'7" x 62' • 2290 Sq. Ft.

## Standard Highland Features

- Exterior Features:
- 7/12 roof pitch with reverse gable
- Recess front door entry
- Gable end overhangs are 10"
- Specialty Northwoods<sup>®</sup> siding on reverse gables, front porch and garage with PVC trim package including Craftsman style front door and double sidelights
- Andersen<sup>®</sup> Tilt Wash<sup>®</sup> 400 Series windows with High Performance<sup>™</sup> insulating glass, removable grills and full screens.
- Andersen® 6' sliding glass door in dining room and awning windows over tub in master bath
- Two car garage included with B-label door to mud room and 9 lite exterior service entrance
- Kitchen Features:
  - Merillat® hardwood or recess panel oak cabinetry
  - Open soffit over cabinets
  - Oversized pantry closet
  - Large center island
  - Casement window over kitchen sink
- Interior Features
  - Full stairs to attic with plywood floors
  - Open living space
  - Large laundry room with Merillat cabinetry, laminate countertop with single bowl stainless steel sink
  - Mudroom with optional cabinets for drop off center
  - 6 panel hollowcore interior doors
- Optional plan with study and half bath
- Master Bedroom:
  - Oversize walk in closet
  - Master bath includes double bowl vanity, private commode area, free standing tub and 60" shower stall