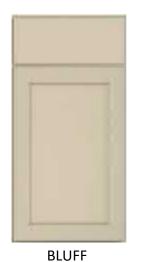

#### Marlin Maple Paint: \*

Bluff
Chiffon
Cotton
Graphite
Mist
Nightfall
Shale

PICTURED: VANCE SHOWN IN WHITE & GREY