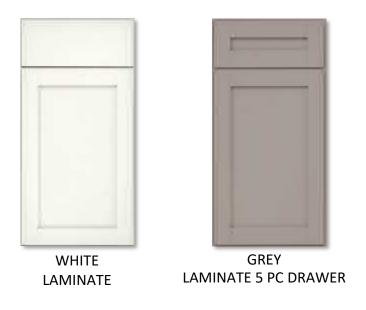

#### Marlin Maple Paint: \*

Bluff
Chiffon
Cotton
Graphite
Mist
Nightfall
Shale

PICTURED: VANCE SHOWN IN WHITE & GREY

## Vance

Vance Laminate: White, Grey