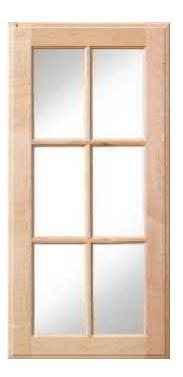

# MERILLAT GLASS DOOR OPTIONS

#### **Square Mullion Glass**

Available for: Fox Harbor, Glen Arbor Ralston, Seneca Ridge Square, Spring Valley Square