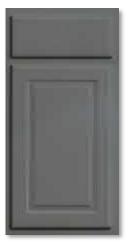

#### **Glenrock, Portrait, Fusion**

| Maple Stain: | Maple Paint: * |
|--------------|----------------|
| Basalt       | Bluff          |
| Boardwalk    | Chiffon        |
| Dusk         | Cotton         |
| Kona         | Graphite       |
| Natural      | Mist           |
| Pecan        | Nightfall      |
| Sable        | Shale          |
| Steel Grev   |                |