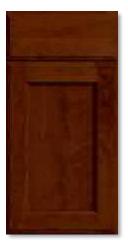

**MAPLE STEEL GREY** 



5 PC DRAWER



MAPLE CHIFFON W/TUSCAN GLAZE



MAPLE MIST W/ DESERT GLAZE

#### Basalt Boardwalk Dusk Kona Natural

Maple Stain:

Sable Steel Grey

Pecan

#### Maple Paint: \*

Bluff Chiffon Cotton Graphite Mist Nightfall Shale

#### Maple Painted w/Accent Glaze Finishes:\*

Chiffon w/Desert Glaze Chiffon w/Tuscan Glaze Cotton w/Tuscan Glaze Graphite w/Desert Glaze Graphite w/Tuscan Glaze Mist w/Desert Glaze Mist w/Tuscan Glaze Shale w/Desert Glaze



# **Spring Valley Cherry**



**CHERRY PECAN** 

#### **Spring Valley Cherry Stain:**

Pecan

# Seneca Ridge Oak



**SQUARE OAK NATURAL** 

#### Seneca Ridge Red Oak Stain:

Kona Natural Pecan Sable



## **Portrait Oak**







**OAK SABLE** 

### Portrait Red Oak Stain:

Kona Pecan Sable

# **Ralston Cherry**



PECAN 5 pc Drawer



**CHERRY PECAN** 

#### **Ralston Cherry Stain:**

Pecan



## Glenrock Maple



Portrait Maple



MAPLE DUSK



5 PC DRAWER MAPLE SABLE

**Fusion Maple** 



MAPLE BOARDWALK

## Tolani Oak



**OAK KONA** 

# Glenrock Maple Painted w/Accent Glaze Finishes:\*

Chiffon w/Desert Glaze Chiffon w/Tuscan Glaze Cotton w/Tuscan Glaze Graphite w/Desert Glaze Graphite w/Tuscan Glaze Mist w/Desert Glaze Mist w/Tuscan Glaze Shale w/Desert Glaze

#### **Glenrock, Portrait, Fusion**

| Maple Stain: | Maple Paint: * |
|--------------|----------------|
| Basalt       | Bluff          |
| Boardwalk    | Chiffon        |
| Dusk         | Cotton         |
| Kona         | Graphite       |
| Natural      | Mist           |
| Pecan        | Nightfall      |
| Sable        | Shale