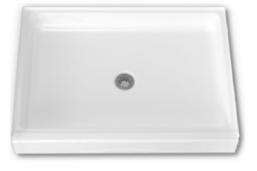

RE4272D HOURGLASS DROP IN TUB AVAILABLE OPTION WHIRLPOOL (SHOWN) OR BUBBLE JET 72" X 39" X 19" AcrylX

RE4272DS DROP IN TUB AVAILABLE OPTION WHIRLPOOL OR BUBBLE JET 72" X 42" X 24" AcrylX

SP4835 SHOWER PAN 48" X 35" X 7" AcrylX

RE4601 ALCOVE TUB W/15" APRON 60 3/4" X 32 3/4" X 16" AcrylX

RE4272 ALCOVE TUB W/ 21" APRON AVAILABLE OPTION WHIRLPOOL OR BUBBLE JET 72" X 42" X 26" AcrylX SP6034 SHOWER PAN 60" X 34" X 7"AcrylX

SP6036 SHOWER PAN 60" X 36" X 7"AcrylX