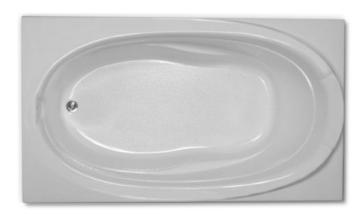

#### #AD516062 CORNER DROP IN ACRYLIC TUB AVAILABLE OPTION WHIRLPOOL (SHOWN) 60" X 60" X 22"

#RE3660D DROP IN TUB SHOWN AVAILABLE OPTION WHIRLPOOL OR BUBBLE JET 60" X 36" X 20 1/2" AcrylX

#RE3660L OR RE3660R FRONT APRON TUB AVAILABLE OPTION WHIRLPOOL OR BUBBLE JET (SHOWN) 60" X 37" X 21 1/2" AcrylX