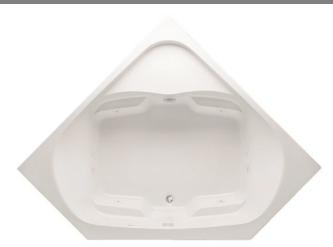

#### #AD516062 CORNER DROP IN ACRYLIC TUB AVAILABLE OPTION WHIRLPOOL (SHOWN) 60" X 60" X 22"

#RE3660D DROP IN TUB SHOWN AVAILABLE OPTION WHIRLPOOL OR BUBBLE JET 60" X 36" X 20 1/2" AcrylX

#RE3660L OR RE3660R FRONT APRON TUB AVAILABLE OPTION WHIRLPOOL OR BUBBLE JET (SHOWN) 60" X 37" X 21 1/2" AcrylX