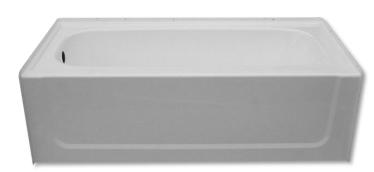

RE4601 ALCOVE TUB W/15" APRON 60 3/4" X 32 3/4" X 16" AcrylX

RE4272 ALCOVE TUB W/ 21" APRON AVAILABLE OPTION WHIRLPOOL OR BUBBLE JET 72" X 42" X 26" AcrylX SP6034 SHOWER PAN 60" X 34" X 7"AcrylX

SP6036 SHOWER PAN 60" X 36" X 7"AcrylX