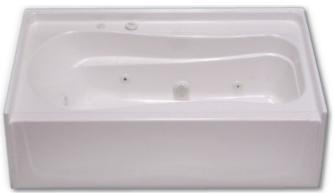

RE4601 ALCOVE TUB W/15" APRON 60 3/4" X 32 3/4" X 16" AcrylX

RE4272 ALCOVE TUB W/ 21" APRON AVAILABLE OPTION WHIRLPOOL OR BUBBLE JET 72" X 42" X 26" AcrylX SP6034 SHOWER PAN 60" X 34" X 7"AcrylX

SP6036 SHOWER PAN 60" X 36" X 7"AcrylX