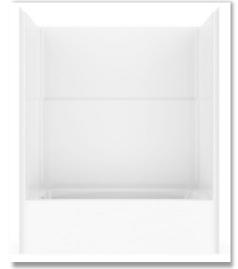

#TS6032 TUB SHOWER W/ 15" APRON 60" X 32 3/4" X 74 1/4" AcrylX

#RSH4834 SHOWER W/ 3-1/2" THRESHOLD NO SEAT 48" X 34 1/2" X 76 1/2" -AcrylX

#RE5636 SHOWER W/ 7" THRESHOLD 36" X 35" X 77 1/4" AcrylX

#RE5848 SHOWER W/ 6" THRESHOLD 2 SEATS 48" X 36" X 75 1/2" -AcrylX