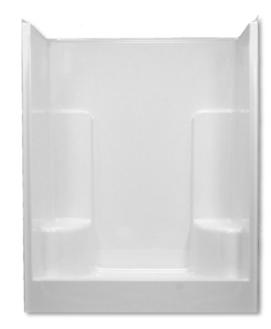

#RE6036NS SHOWER W/ 7" THRESHOLD NO SEAT 60" X 36" X 78" AcrylX

#RE5836L/S OR R/S SHOWER W/ 7" THRESHOLD 1 SEAT-LEFT OR RIGHT 60" X 36" X 78" AcrylX

#RE5860 SHOWER W/ 6" THRESHOLD 2 SEATS 60" X 35 3/4" X 74 3/4" AcrylX