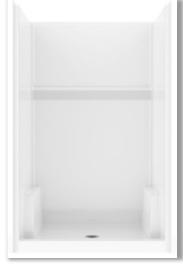

#RE6036NS SHOWER W/ 7" THRESHOLD NO SEAT 60" X 36" X 78" AcrylX

#RE5836L/S OR R/S SHOWER W/ 7" THRESHOLD 1 SEAT-LEFT OR RIGHT 60" X 36" X 78" AcrylX

#RE5860 SHOWER W/ 6" THRESHOLD 2 SEATS 60" X 35 3/4" X 74 3/4" AcrylX