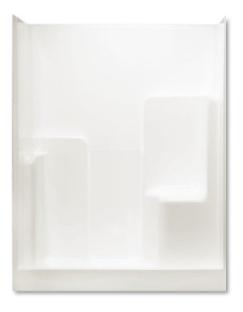

#RE6036NS SHOWER W/ 7" THRESHOLD NO SEAT 60" X 36" X 78" AcrylX

#RE5836L/S OR R/S SHOWER W/ 7" THRESHOLD 1 SEAT-LEFT OR RIGHT 60" X 36" X 78" AcrylX

#RE5860 SHOWER W/ 6" THRESHOLD 2 SEATS 60" X 35 3/4" X 74 3/4" AcrylX