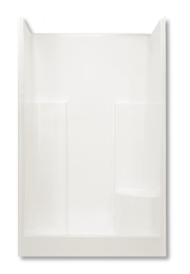

#RE6036NS SHOWER W/ 7" THRESHOLD NO SEAT 60" X 36" X 78" AcrylX

#RE5836L/S OR R/S SHOWER W/ 7" THRESHOLD 1 SEAT-LEFT OR RIGHT 60" X 36" X 78" AcrylX

#RE5860 SHOWER W/ 6" THRESHOLD 2 SEATS 60" X 35 3/4" X 74 3/4" AcrylX