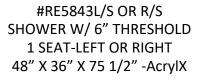

#RE6036NS SHOWER W/ 7" THRESHOLD NO SEAT 60" X 36" X 78" AcrylX

#RE5836L/S OR R/S SHOWER W/ 7" THRESHOLD 1 SEAT-LEFT OR RIGHT 60" X 36" X 78" AcrylX

#RE5860 SHOWER W/ 6" THRESHOLD 2 SEATS 60" X 35 3/4" X 74 3/4" AcrylX