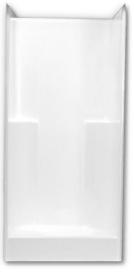

#TS6032 TUB SHOWER W/ 15" APRON 60" X 32 3/4" X 74 1/4" AcrylX

#RSH4834 SHOWER W/ 3-1/2" THRESHOLD NO SEAT 48" X 34 1/2" X 76 1/2" -AcrylX

#RE5636 SHOWER W/ 7" THRESHOLD 36" X 35" X 77 1/4" AcrylX

#RE5848 SHOWER W/ 6" THRESHOLD 2 SEATS 48" X 36" X 75 1/2" -AcrylX