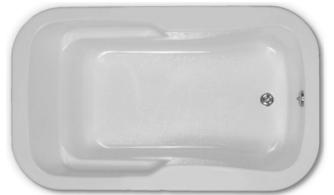

RE4272D HOURGLASS DROP IN TUB AVAILABLE OPTION WHIRLPOOL (SHOWN) OR BUBBLE JET 72" X 39" X 19" AcrylX

RE4272DS DROP IN TUB AVAILABLE OPTION WHIRLPOOL OR BUBBLE JET 72" X 42" X 24" AcrylX

SP4835 SHOWER PAN 48" X 35" X 7" AcrylX