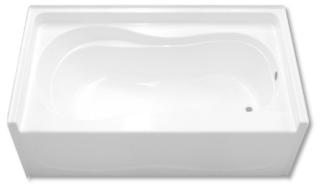

#### #AD516062 CORNER DROP IN ACRYLIC TUB AVAILABLE OPTION WHIRLPOOL (SHOWN) 60" X 60" X 22"

#RE3660D DROP IN TUB SHOWN AVAILABLE OPTION WHIRLPOOL OR BUBBLE JET 60" X 36" X 20 1/2" AcrylX

#RE3660L OR RE3660R FRONT APRON TUB AVAILABLE OPTION WHIRLPOOL OR BUBBLE JET (SHOWN) 60" X 37" X 21 1/2" AcrylX