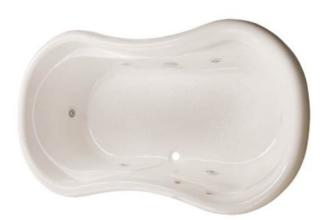

RE4272D HOURGLASS DROP IN TUB AVAILABLE OPTION WHIRLPOOL (SHOWN) OR BUBBLE JET 72" X 39" X 19" AcrylX

RE4272DS DROP IN TUB AVAILABLE OPTION WHIRLPOOL OR BUBBLE JET 72" X 42" X 24" AcrylX

SP4835 SHOWER PAN 48" X 35" X 7" AcrylX