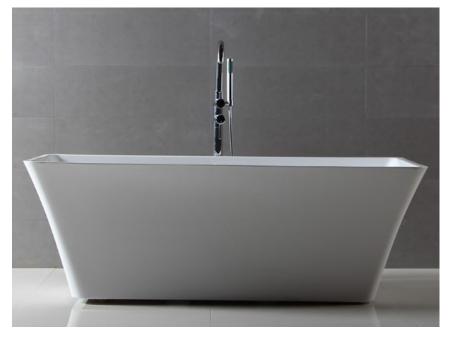

Section 33 Page 5

#BT02560 ACRYLIC SELF STANDING TUB 59" x 29.5" x 22.625"

#T60778-01 FAUCET WITH HAND SHOWER CHROME