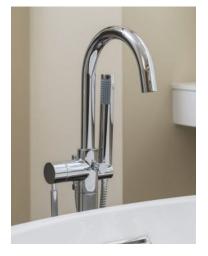

Section 33 Page 5

#BT02560 ACRYLIC SELF STANDING TUB 59" x 29.5" x 22.625"

#T60778-01 FAUCET WITH HAND SHOWER CHROME