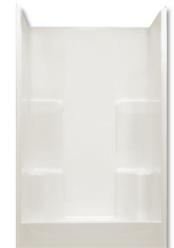

#TS6032 TUB SHOWER W/ 15" APRON 60" X 32 3/4" X 74 1/4" AcrylX

#RSH4834 SHOWER W/ 3-1/2" THRESHOLD NO SEAT 48" X 34 1/2" X 76 1/2" -AcrylX

#RE5636 SHOWER W/ 7" THRESHOLD 36" X 35" X 77 1/4" AcrylX

#RE5848 SHOWER W/ 6" THRESHOLD 2 SEATS 48" X 36" X 75 1/2" -AcrylX