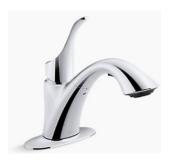

ATCHING FINISH SIDESPRAY AND LEVER HANDLE

POLISHED CHROME (SHOWN)



CORALAIS— K-15271-4-CP
UTILITY SINK FAUCET WITH THREADED
SPOUT AND LEVER HANDLES
POLISHED CHROME (SHOWN)



TWO-HOLE CENTERSET BAR SINK FAUCET WITH LEAVER HANDLES
POLISHED CHROME (SHOWN)



## Kitchen Faucets — Upgrade





CORALAIS—K-15160-CP

SINGLE-HOLE OR THREE-HOLE KITCHEN SINK FAUCET WITH PULL-OUT MATCH-ING COLOR SPRAYHEAD 9" SPOUT REACH AND LEVER HANDLE

POLISHED CHROME(SHOWN)



SIMPLICE—K-596-BL

SINGLE-HOLE OR THREE-HOLE KITCHEN SINK FAUCET WITH 15-5/8" PULL DOWN SPOUT, DOCKNETIK MAGNETIC DOCK-ING SYSTEM AND A 3 FUNCTION SPRAYHEAD FEATURING SWEEP SPRAY

POLISHED CHROME, VIBRANT STAIN-LESS, MATTE BLACK (SHOWN)



SIMPLICE—K-22034-VS

**BAR SINK FAUCET** 

POLISHED CHROME, VIBRANT STAIN-LESS(SHOWN), MATTE BLACK



SIMPLICE—K-22035-CP

LAUNDRY FAUCET

VIBRANT STAINLESS, MATTE BLACK, POLISHED CHROME (SHOWN)



## Kitchen Faucets—Upgrade





PURIST-K-7508-VS

TWO-HOLE KITCHEN SINK FAUCET WITH 8" SPOUT AND MATCHING FINISH SIDESPRAY

MATTE BLACK, POLISHED CHORME, VIBRANT STAINLESS(SHOWN)



PURIST-K-24982-BL

SEMIPROFESSIONAL KITCHEN SINK FAUCET

VIBRANT STAINLESS, POLISHED CHORME, MATTE BLACK(SHOWN)



**PURIST—K-7548-4-CP** 

THREE HOLE DECK-MOUNT BRIDGE KITCHEN SINK FAUCET WITH 8-3/8" SPOUT AND MATCHING FINISH SIDE SPRAY

\*ONLY AVALAIBLE IN SOLID SUR-FACE COUNTERTOPS\*

MATTE BLACK, VIBRANT STAIN-LESS, POLISHED CHROME(SHOWN)



ARTIFACTS—K-99270-CP

SINGLE-HOLE WALL-MOUNT POT FILLER FAUCET WITH 22" EX-TENDED SPOUT

OIL-RUBBED BRONZE, VIRBRANT STAINLESS, POISHED CHROME (SHOWN)



## Kitchen Faucets