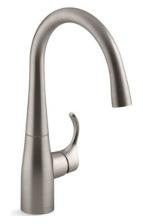

## Kitchen Faucets—Upgrade

**BELLERA- K-560-CP** 

SINGLE OR THREE-HOLE KITCHEN SINK FAUCET WITH PULL-DOWN 16-3/4" SPOUT AND RIGHT HANDED LEVER POLISHED CHROME (SHOWN)

**BELLERA- K-29106-2BZ** 

SINGLE OR THREE-HOLE SEM-IPROFESSIONAL KITCHEN SINK FAUCET