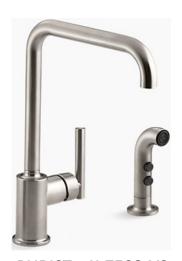

## Kitchen Faucets—Upgrade

PURIST-K-7508-VS

TWO-HOLE KITCHEN SINK FAUCET WITH 8" SPOUT AND MATCHING FINISH SIDESPRAY

MATTE BLACK, POLISHED CHORME, VIBRANT STAINLESS(SHOWN)

PURIST-K-24982-BL

SEMIPROFESSIONAL KITCHEN SINK FAUCET