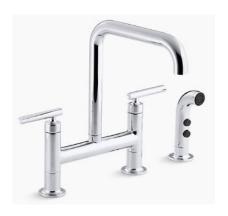

VIBRANT STAINLESS, POLISHED CHORME, MATTE BLACK(SHOWN)

**PURIST—K-7548-4-CP** 

THREE HOLE DECK-MOUNT BRIDGE KITCHEN SINK FAUCET WITH 8-3/8" SPOUT AND MATCHING FINISH SIDE SPRAY

\*ONLY AVALAIBLE IN SOLID SUR-FACE COUNTERTOPS\*