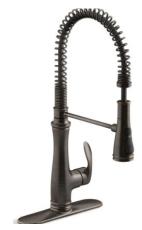

## Kitchen Faucets—Upgrade

**BELLERA- K-560-CP** 

SINGLE OR THREE-HOLE KITCHEN SINK FAUCET WITH PULL-DOWN 16-3/4" SPOUT AND RIGHT HANDED LEVER POLISHED CHROME (SHOWN)

**BELLERA- K-29106-2BZ** 

SINGLE OR THREE-HOLE SEM-IPROFESSIONAL KITCHEN SINK FAUCET

OIL RUBBED BRONZE (SHOWN)

BELLERA—K-29107-VS

SINGLE HOLE BAR SINK FAUCET

VIRBANT STAINLESS (SHOWN)

ARTIFACTS—K-99265-CP

TWO-HOLE KITCHEN SINK
FAUCET WITH 13-1/2" SWING
SPOUT AND MATCHING FINISH
TWO-FUNCTION SIDESPRAY
WITH SWEEP AND BERRYSOFT
SPRAY