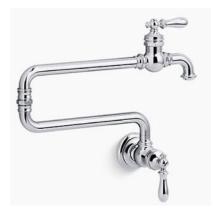

MATTE BLACK, VIBRANT STAIN-LESS, POLISHED CHROME(SHOWN)

ARTIFACTS—K-99270-CP

SINGLE-HOLE WALL-MOUNT POT FILLER FAUCET WITH 22" EX-TENDED SPOUT

OIL-RUBBED BRONZE, VIRBRANT STAINLESS, POISHED CHROME (SHOWN)