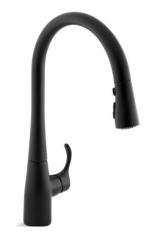

SINGLE-HOLE OR THREE-HOLE KITCHEN SINK FAUCET WITH 15-5/8" PULL DOWN SPOUT, DOCKNETIK MAGNETIC DOCK-ING SYSTEM AND A 3 FUNCTION SPRAYHEAD FEATURING SWEEP SPRAY

POLISHED CHROME, VIBRANT STAIN-LESS, MATTE BLACK (SHOWN)