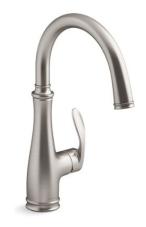

OIL RUBBED BRONZE (SHOWN)

BELLERA—K-29107-VS

SINGLE HOLE BAR SINK FAUCET

VIRBANT STAINLESS (SHOWN)

ARTIFACTS—K-99265-CP

TWO-HOLE KITCHEN SINK
FAUCET WITH 13-1/2" SWING
SPOUT AND MATCHING FINISH
TWO-FUNCTION SIDESPRAY
WITH SWEEP AND BERRYSOFT
SPRAY