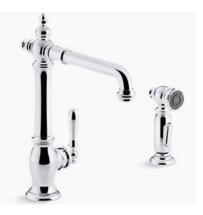

## Kitchen Faucets—Upgrade

PURIST-K-7508-VS

TWO-HOLE KITCHEN SINK FAUCET WITH 8" SPOUT AND MATCHING FINISH SIDESPRAY

MATTE BLACK, POLISHED CHORME, VIBRANT STAINLESS(SHOWN)

PURIST-K-24982-BL

SEMIPROFESSIONAL KITCHEN SINK FAUCET