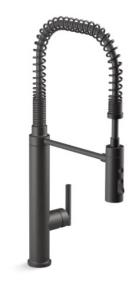

## Kitchen Faucets—Upgrade

PURIST-K-7508-VS

TWO-HOLE KITCHEN SINK FAUCET WITH 8" SPOUT AND MATCHING FINISH SIDESPRAY

MATTE BLACK, POLISHED CHORME, VIBRANT STAINLESS(SHOWN)

PURIST-K-24982-BL

SEMIPROFESSIONAL KITCHEN SINK FAUCET

VIBRANT STAINLESS, POLISHED CHORME, MATTE BLACK(SHOWN)

**PURIST—K-7548-4-CP** 

THREE HOLE DECK-MOUNT BRIDGE KITCHEN SINK FAUCET WITH 8-3/8" SPOUT AND MATCHING FINISH SIDE SPRAY

\*ONLY AVALAIBLE IN SOLID SUR-FACE COUNTERTOPS\*