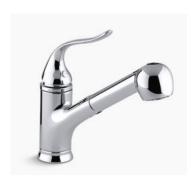

## Kitchen Faucets—Standard

CORALAIS— K-15172-F-CP

FOUR-HOLE KITCHEN SINK FAUCET WITH 8-1/2" SPOUT, MATCHING FINISH SIDESPRAY AND LEVER HANDLE

POLISHED CHROME (SHOWN)

CORALAIS— K-15271-4-CP
UTILITY SINK FAUCET WITH THREADED
SPOUT AND LEVER HANDLES
POLISHED CHROME (SHOWN)