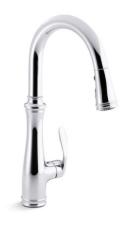

## Kitchen Faucets—Upgrade

**BELLERA- K-560-CP** 

SINGLE OR THREE-HOLE KITCHEN SINK FAUCET WITH PULL-DOWN 16-3/4" SPOUT AND RIGHT HANDED LEVER POLISHED CHROME (SHOWN)

**BELLERA- K-29106-2BZ** 

SINGLE OR THREE-HOLE SEM-IPROFESSIONAL KITCHEN SINK FAUCET