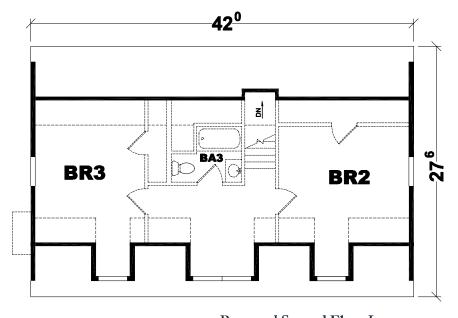

1st Floor = 1,155 Proposed 2nd Floor = 686

Proposed Total = 1,841 S.F.

First Floor Layout

**Proposed Second Floor Layout** 

Hudson Valley Home Builder Since 1985

www.Columbia-Home-Solutions.com

(518) 537-6888