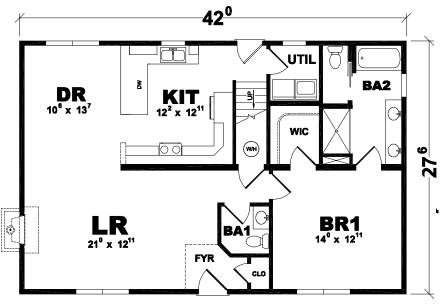

1st Floor = 1,155 Proposed 2nd Floor = 686

Proposed Total = 1,841 S.F.

First Floor Layout

**Proposed Second Floor Layout** 

Hudson Valley Home Builder Since 1985

www.Columbia-Home-Solutions.com

(518) 537-6888