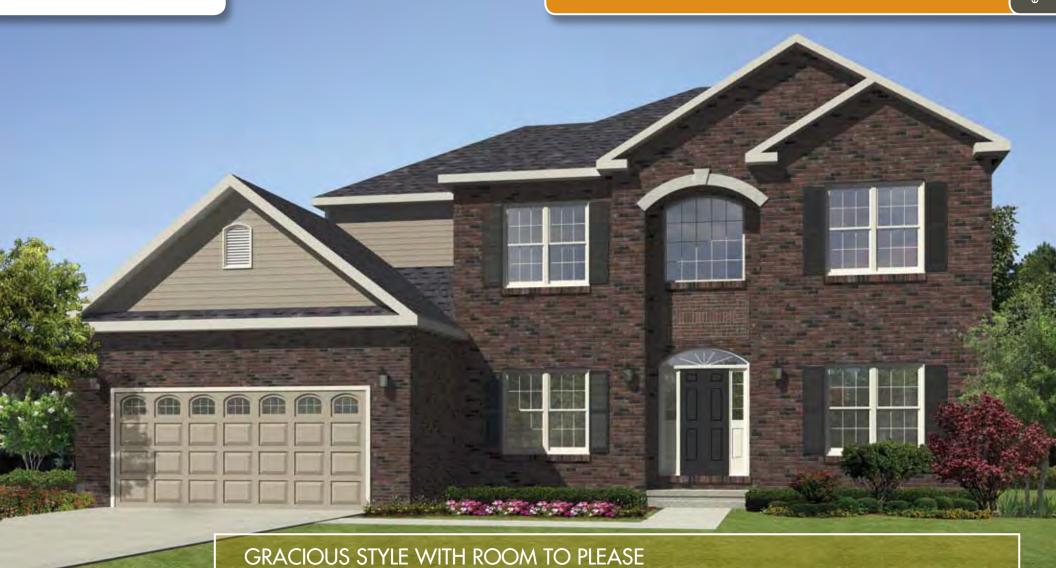

## series: generation PLAN: GRACIN

©2008 Excel Homes

The Georgian-style Gracin home plan offers a traditional floor plan with amenities and room to please the entire family. You'll delight in the family room with a two-sided fireplace and built-in shelving, separate first floor study and two-story foyer. A large focal wall of cabinetry graces the professionally designed eat-in kitchen. The first floor laundry conveniently features a mudroom area. With a twocar garage, the Gracin is designed with 4 bedrooms and 2½ baths, including a spacious master with a large walk-in closet and master bath. And, of course, Excel Homes offers hundreds of customization options and upgrades to give you the home of your dreams.