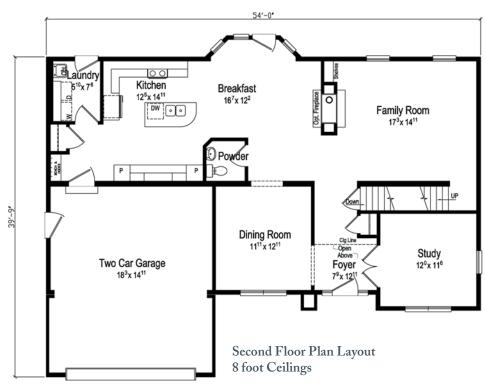

## series: generation PLAN: GRACIN

©2008 Excel Homes

The Georgian-style Gracin home plan offers a traditional floor plan with amenities and room to please the entire family. You'll delight in the family room with a two-sided fireplace and built-in shelving, separate first floor study and two-story foyer. A large focal wall of cabinetry graces the professionally designed eat-in kitchen. The first floor laundry conveniently features a mudroom area. With a twocar garage, the Gracin is designed with 4 bedrooms and 2½ baths, including a spacious master with a large walk-in closet and master bath. And, of course, Excel Homes offers hundreds of customization options and upgrades to give you the home of your dreams.

## PLAN: GRACIN

1st Floor = 1367 2nd Floor = 1267

Total = 2634 S.F.

Hudson Valley Home Builder Since 1985

Builder / Dealer of