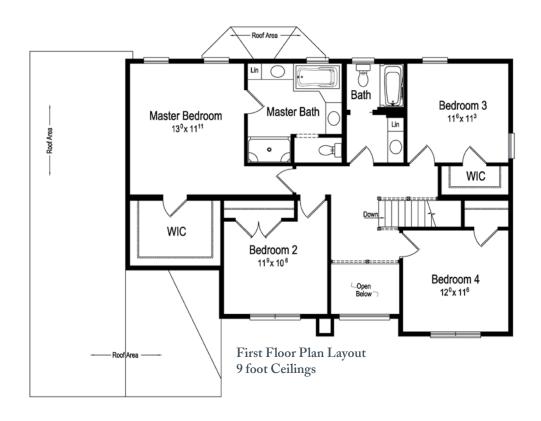

## series: generation PLAN: GRACIN

©2008 Excel Homes

The Georgian-style Gracin home plan offers a traditional floor plan with amenities and room to please the entire family. You'll delight in the family room with a two-sided fireplace and built-in shelving, separate first floor study and two-story foyer. A large focal wall of cabinetry graces the professionally designed eat-in kitchen. The first floor laundry conveniently features a mudroom area. With a twocar garage, the Gracin is designed with 4 bedrooms and 2½ baths, including a spacious master with a large walk-in closet and master bath. And, of course, Excel Homes offers hundreds of customization options and upgrades to give you the home of your dreams.

## PLAN: GRACIN

1st Floor = 1367 2nd Floor = 1267

Total = 2634 S.F.

Hudson Valley Home Builder Since 1985

Builder / Dealer of