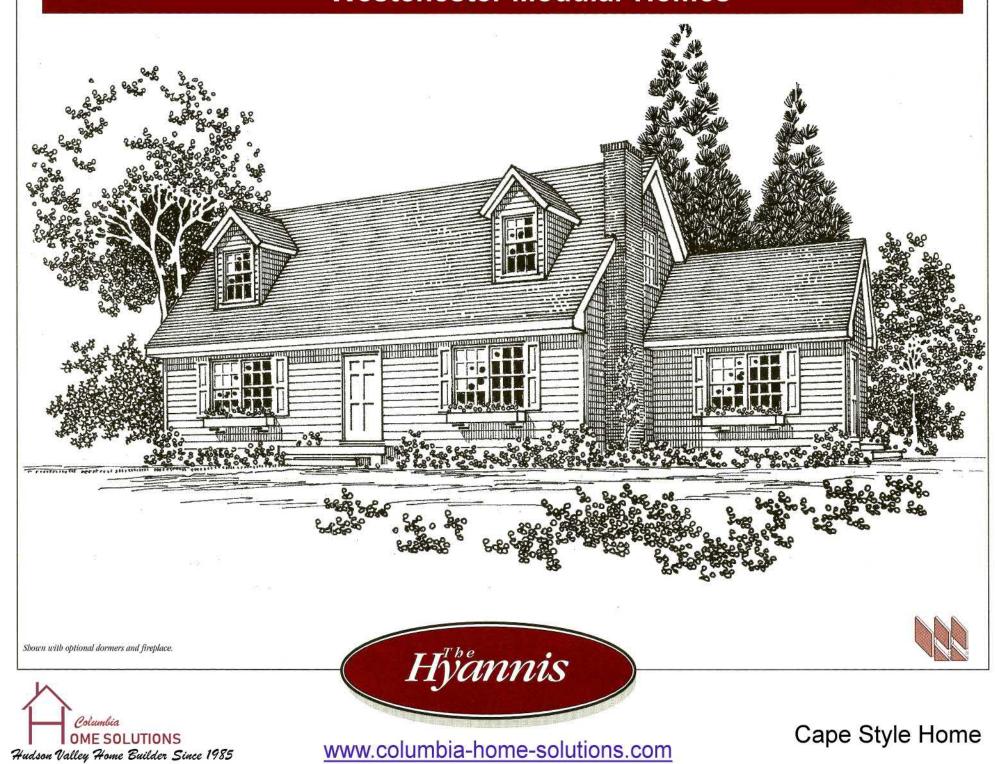

## 27'8" x 38'/54' • 1288 Sq. Ft. Unfinished Second Floor - 16' x 38' • 608 Sq. Ft.

Westchester Modular Homes

## **Standard Hyannis Features**

- Spacious First Floor Bedroom
- · Unfinished Second Floor for Future Expansion
- Formal Dining Room
- Formal Living Room
- Family Room
- Large Eat-In Kitchen

- 4 3046 Second Floor Windows Included
- Fireplace Options Available
- "Boxed-out" and "Angle-Bay" Options Available
- · Consult an Authorized Westchester Builder for a Complete List of Options
- Artist's renderings and Floor Plan Dimensions are approximate. All specifications must be Written in the Contract. No oral conditions.