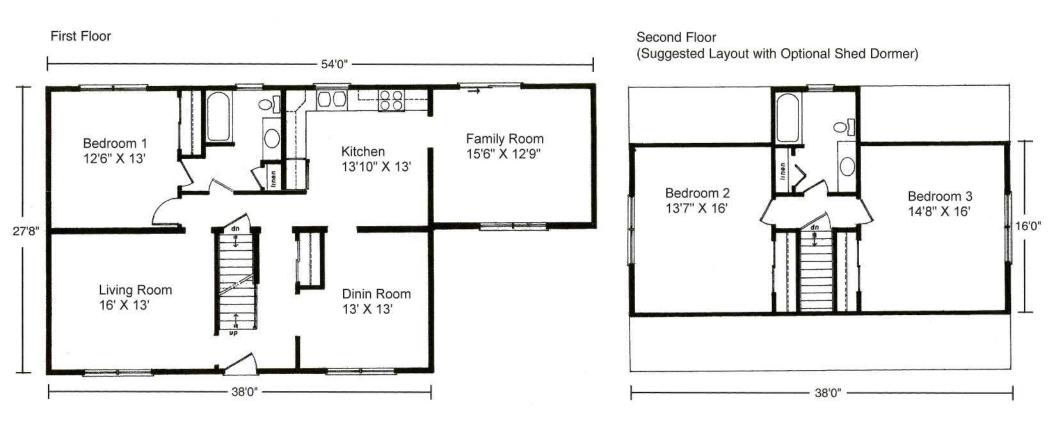

## 27'8" x 38'/54' • 1288 Sq. Ft. Unfinished Second Floor - 16' x 38' • 608 Sq. Ft.

Westchester Modular Homes

## **Standard Hyannis Features**

- Spacious First Floor Bedroom
- · Unfinished Second Floor for Future Expansion
- Formal Dining Room
- Formal Living Room
- Family Room
- Large Eat-In Kitchen

- 4 3046 Second Floor Windows Included
- Fireplace Options Available
- "Boxed-out" and "Angle-Bay" Options Available
- · Consult an Authorized Westchester Builder for a Complete List of Options
- Artist's renderings and Floor Plan Dimensions are approximate. All specifications must be Written in the Contract. No oral conditions.