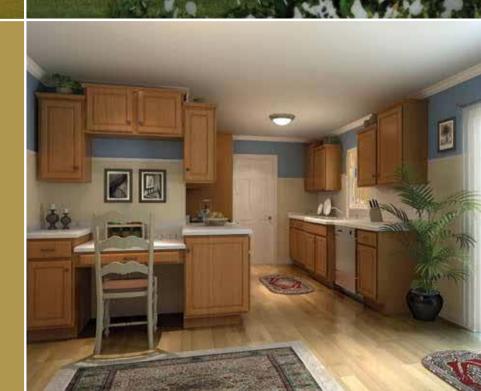

## EFFICIENCY AND FLOW ARE BUILT RIGHT IN

The stately columns and entry archway of the Mercer lead the way into a well-considered design of efficiency and flow. This three bedroom, twobathroom layout puts closet space and storage right where you need them Plus. it offers well-integrated kitchen, dining room and living room spaces for comfortable convenience and effortless entertaining. Add an optional attached garage and enjoy the full Mercer experience.