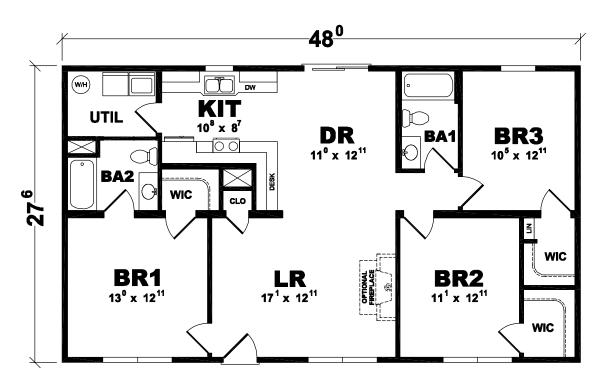

## PLAN: MERCER

SERIES: AMERICAN LIFESTYLE

## EFFICIENCY AND FLOW ARE BUILT RIGHT IN

The stately columns and entry archway of the Mercer lead the way into a well-considered design of efficiency and flow. This three bedroom, twobathroom layout puts closet space and storage right where you need them Plus. it offers well-integrated kitchen, dining room and living room spaces for comfortable convenience and effortless entertaining. Add an optional attached garage and enjoy the full Mercer experience.





1st Floor = 1,320

Total = 1,320 S.F.



First Floor Layout

## HOME SOLUTIONS

Hudson Valley Home Builder Since 1986 www.Columbia-Home-Solutions.com

> (518) 537-6888 Builder / Dealer of





**Basement Stair Option**