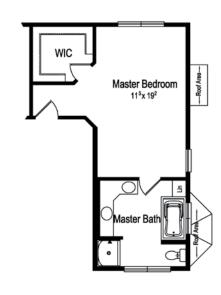

OPEN FLOOR PLAN FOR PEOPLE ON THE GO

A second floor laundry saves time and the spacious master bedroom offers a sitting area for cozy chats. Rounding out the amenities are a professionally designed eat-in kitchen with pantry and built-in bench with a coat rack at the entry to the two-car garage. And, of course, Excel Homes offers hundreds of customization options and upgrades to give you the home of your dreams.