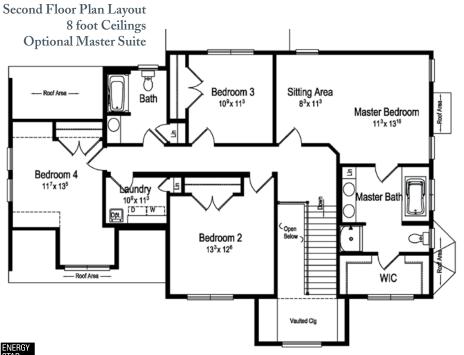

## series: generation PLAN: STILES

©2008 Excel Homes

The stylish comfort of the Stiles home plan makes it an attractive option for today's active family. With 4 bedrooms and 21/2 baths, its open floor plan in classic American design provides a two-story foyer with a vaulted ceiling, display shelves and arched entryways. A formal dining room is graced with an arch detailed accent wall, while the first floor study features a bay window.

OPEN FLOOR PLAN FOR PEOPLE ON THE GO

A second floor laundry saves time and the spacious master bedroom offers a sitting area for cozy chats. Rounding out the amenities are a professionally designed eat-in kitchen with pantry and built-in bench with a coat rack at the entry to the two-car garage. And, of course, Excel Homes offers hundreds of customization options and upgrades to give you the home of your dreams.

## PLAN: STILES

1st Floor = 1235 2nd Floor = 1518

Total = 2753 S.F.

Hudson Valley Home Builder Since 1985

www.Columbia-Home-Solutions.com

Builder / Dealer

Excel Homes, LLC. excelhomes.com