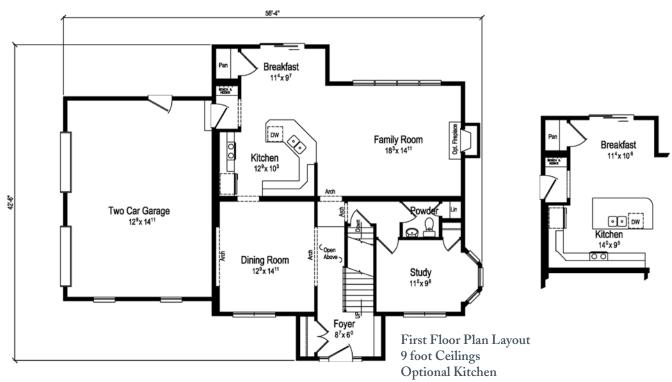

## series: generation PLAN: STILES

©2008 Excel Homes

The stylish comfort of the Stiles home plan makes it an attractive option for today's active family. With 4 bedrooms and 21/2 baths, its open floor plan in classic American design provides a two-story foyer with a vaulted ceiling, display shelves and arched entryways. A formal dining room is graced with an arch detailed accent wall, while the first floor study features a bay window.

OPEN FLOOR PLAN FOR PEOPLE ON THE GO

A second floor laundry saves time and the spacious master bedroom offers a sitting area for cozy chats. Rounding out the amenities are a professionally designed eat-in kitchen with pantry and built-in bench with a coat rack at the entry to the two-car garage. And, of course, Excel Homes offers hundreds of customization options and upgrades to give you the home of your dreams.

## PLAN: STILES

1st Floor = 1235 2nd Floor = 1518

Total = 2753 S.F.

Hudson Valley Home Builder Since 1985

www.Columbia-Home-Solutions.com

Builder / Dealer

Excel Homes, LLC. excelhomes.com