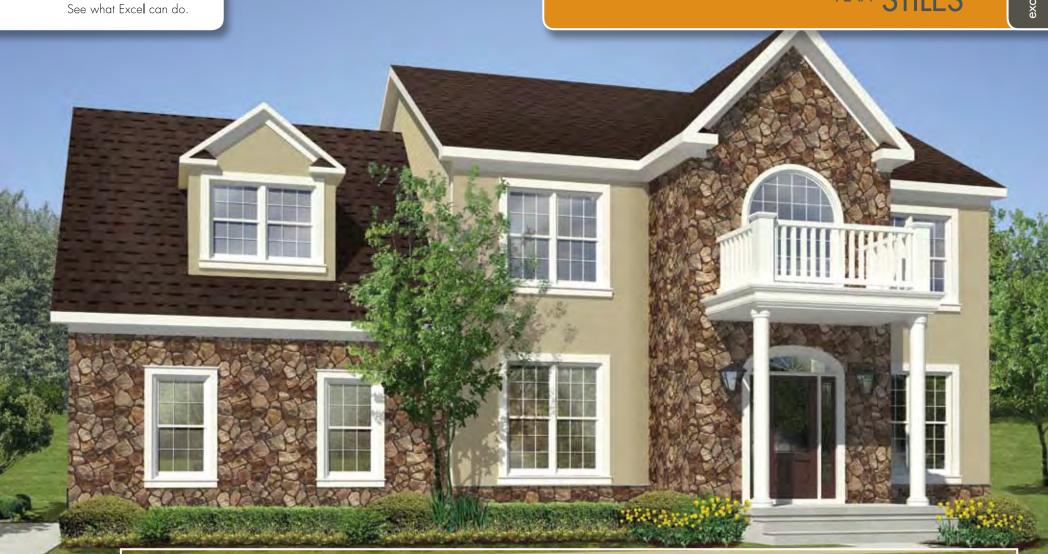

## series: generation PLAN: STILES

©2008 Excel Homes

The stylish comfort of the Stiles home plan makes it an attractive option for today's active family. With 4 bedrooms and 21/2 baths, its open floor plan in classic American design provides a two-story foyer with a vaulted ceiling, display shelves and arched entryways. A formal dining room is graced with an arch detailed accent wall, while the first floor study features a bay window.

OPEN FLOOR PLAN FOR PEOPLE ON THE GO

A second floor laundry saves time and the spacious master bedroom offers a sitting area for cozy chats. Rounding out the amenities are a professionally designed eat-in kitchen with pantry and built-in bench with a coat rack at the entry to the two-car garage. And, of course, Excel Homes offers hundreds of customization options and upgrades to give you the home of your dreams.