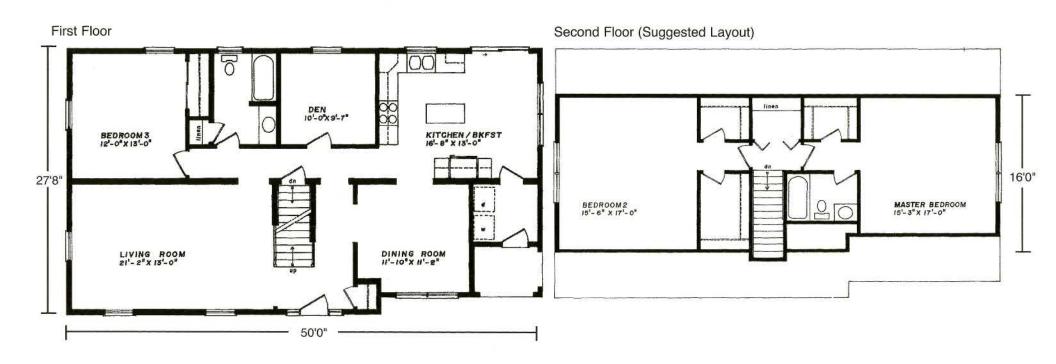

## Yarmouth

27'8" x 50' • 1400 Sq. Ft. (includes Covered Porch) Unfinished Second Floor 16' x 50' • 800 Sq. Ft.

## Standard Yarmouth Features

- Spacious First Floor Bedroom and Den
- Unfinished Second Floor for Future Expansion to include 4 - 3046 Windows; Wall Panels and Door for Top of Stairs
- Formal Dining Room
- Formal Living Room
- Large Kitchen Island and Breakfast Area
- · "Cottage-Style" 3056 Lower Level Window on Front