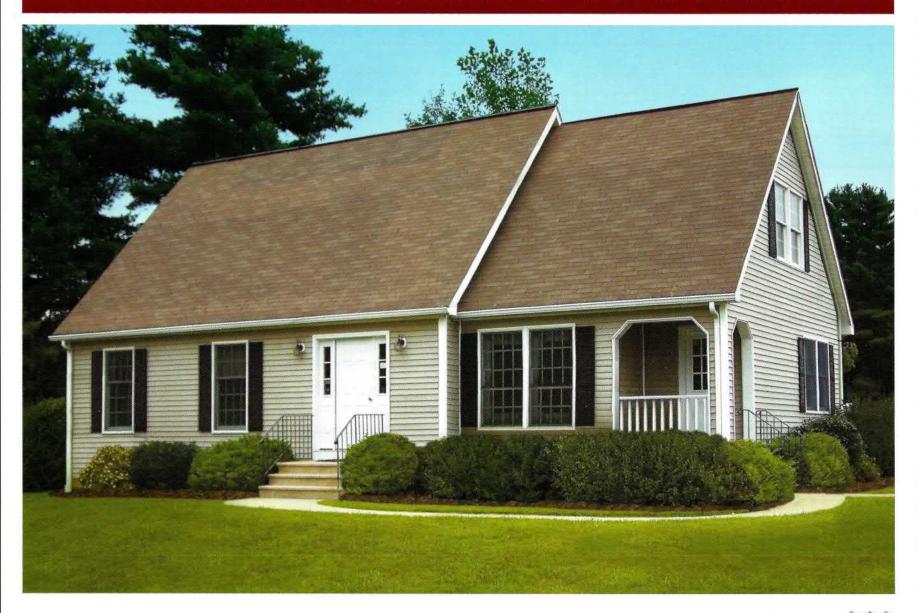

## Yarmouth

27'8" x 50' • 1400 Sq. Ft. (includes Covered Porch) Unfinished Second Floor 16' x 50' • 800 Sq. Ft.

## Standard Yarmouth Features

- Spacious First Floor Bedroom and Den
- Unfinished Second Floor for Future Expansion to include 4 - 3046 Windows; Wall Panels and Door for Top of Stairs
- Formal Dining Room
- Formal Living Room
- Large Kitchen Island and Breakfast Area
- · "Cottage-Style" 3056 Lower Level Window on Front

- Separate Utility Room
- Covered Porch
- Fireplace Options Available
- · "Boxed-Out" or "Angle-Bay" Options Available
- Consult an Authorized Westchester Builder for a Complete List of Options
- Photos and Floor Plan Dimensions are approximate.
  All specifications must be Written in the Contract. No oral conditions.